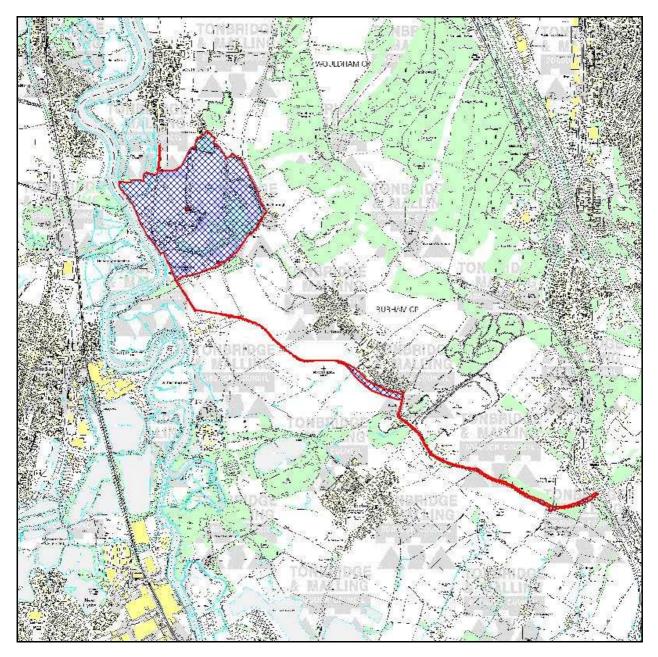

## TM/07/02143/RM

Former Peters Pit And Peters Works Site Hall Road Wouldham Rochester Kent

Reserved matters of development platforms, main on-site road network, landscaping and public open spaces submitted pursuant to conditions 1, 13, 14, 20 and 21 of planning permission TM/05/00989/OAEA: Formation of development platforms and creation of new community including residential development, mixed-use village centre (including A1, A3 and B1 use), community facilities and primary school and associated highways works